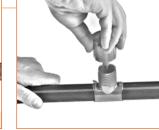

## • 1, 2, 3, DONE!

Insert the saddle around the pipe. Turn it to the desired position and screw the top.

• Easy to install, without any tools, resist long time and high pressure.

KwikTap for irrigation professionals.