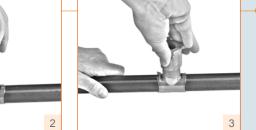

## • 1, 2, 3, DONE!

Insert the saddle around the pipe. Turn it to the desired position and screw the top.

• Easy to install, without any tools, resist long time and high pressure.

KwikTap for irrigation professionals.