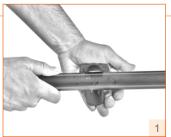

## • 1, 2, 3, DONE!

Insert the saddle around the pipe. Turn it to the desired position and screw the top.

• Easy to install, without any tools, resist long time and high pressure.

KwikTap for irrigation professionals.